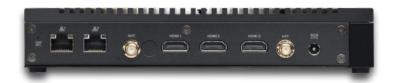

#### Ports + Slots:

(3) HDMI<sup>®</sup> 2.0 4K 60Hz
(3) USB 3.2 Gen 2
(2) USB 3.2 Gen 1
(2) COM (RJ50; Support RS232, 422, 485)
(1) 3.5mm Audio (Line Out, Mic In)
(1) Intel<sup>®</sup> (RJ45) 2.5G LAN
(1) Intel<sup>®</sup> (RJ45) 1G LAN
(1) EDID Reset
(2) Antenna Jack
(1) DC-in
(1) Kensington Lock