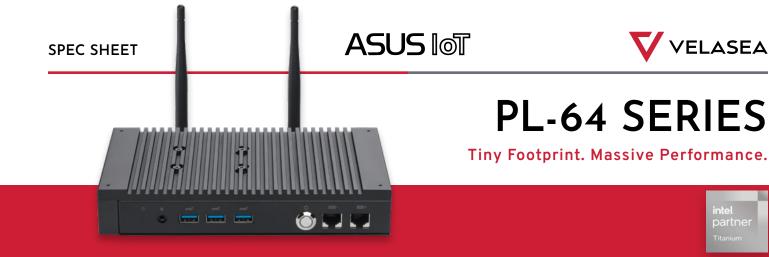

# PRODUCT OVERVIEW

Scalable, Fanless Intel<sup>®</sup> i3, i5, or i7 Three 4K Display Support

- Pre-installed with Windows<sup>®</sup> 10 IoT or Ubuntu<sup>®</sup>
- Flexible mounting in a kiosk or behind a display
- Rugged fanless design for 24/7 operation
- Only 1.33" tall

#### Ports + Slots:

(3) HDMI<sup>®</sup> 2.0 4K 60Hz
(3) USB 3.2 Gen 2
(2) USB 3.2 Gen 1
(2) COM (RJ50; Support RS232, 422, 485)
(1) 3.5mm Audio (Line Out, Mic In)
(1) Intel<sup>®</sup> (RJ45) 2.5G LAN
(1) Intel<sup>®</sup> (RJ45) 1G LAN
(1) EDID Reset
(2) Antenna Jack
(1) DC-in
(1) Kensington Lock